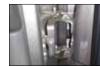

### 5340 MR. MECHANIC Light-Duty Lubricant

Light mineral oil in a petroleum distillate base with corrosion preventative. Compare to: WD-40; CRC 03005 3-36 Multi-Purpose Lubricant

### Uses:

- Lubricates & prevents corrosion:
- Machine gears
- Nuts, bolts, corroded parts
- Dumpster hinges
- Playground equipment
- Keeps landscape tools rust-free
- Removes gum from aluminum siding

### **Key Benefits:**

- USDA Authorized
- Four-Way Protection:
- Lubricates
- Penetrates
- Displaces Moisture
- Prevents Corrosion
- Pinpoint, no-waste application