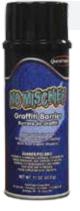

### 2150 NO MISCHIEF Graffiti Barrier

Protects surfaces from graffiti marks by creating protective wax barrier. One-of-a-kind aerosol product!

#### Uses:

- Protects surfaces from vandalism on:
  - Park benches
  - Playground equipment
  - Directional signs
  - Dumpsters
  - Water fountains

#### **Key Benefits:**

- Easy-to-apply aerosol
- Uniform spray pattern for even application
- Sets up quickly on surface, no runs
- Resists graffiti and other stains
- Will not harm plastic
- Dries in 10 seconds