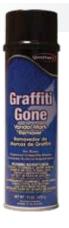

### 2210 GRAFFITI GONE Vandalism Mark Remover

Unique gel formula is a USDA authorized extra heavy-duty cleaner to remove graffiti. Compare to: BETCO Graffiti Remover; Zenex Markonex Gel

#### Uses:

- Remove graffiti from:
  - Playground equipment
  - Dumpsters
  - Signage
  - Drinking fountains, metal surfaces
  - Concrete walls, sidewalks
- Wood surfaces

### **Key Benefits:**

- Removes all types of ink, crayon, road tar, lipstick
- Gel formula adheres to vertical surfaces
- No CFCs
- Safe for aluminum, glass, brass, marble, and most enameled surfaces