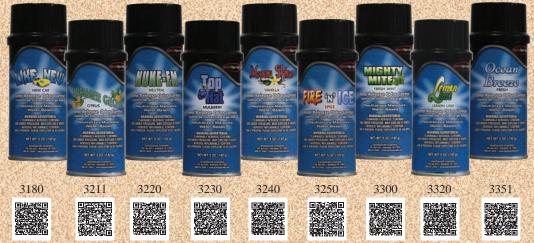

## TOTAL EASE Otherwise

**Water-Based Odor Control** 

Scan QR Codes for More Information on Our Website

Neutralizes all types of malodors, leaving a pleasant fragrance. Each can neutralizes odors in up to 6,000 cu. ft. of space. Does not cover up, but chemically destroys the odor molecule, thus eliminating offensive odors. Two-way valve can be locked down into open position for complete

discharge as a room fogger, or lightly depressed for short bursts of spray!

- \* 3180 Like New New Car
- \* 3220 Nuke Em Neutral
- **❖** 3240 Moon Shine Vanilla
- \* 3300 Mighty Mite Fresh Mint
- \* 3351 Ocean Breeze Fresh
- \* 3211 Summer Grove Citrus
- ❖ 3230 Top Hat Mulberry
- \* 3250 Fire N Ice Spice
- \* 3320 Lemon Lime Lemon Lime

12-6 oz. cans per case, 5 oz. net wt.